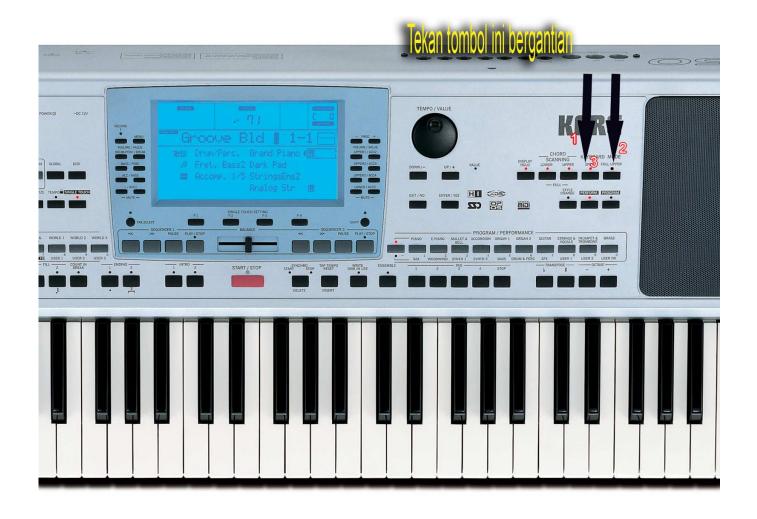

## DOWNLOAD

Korg Pa50 Oriental Styles Download Itunes



Korg Pa50 Oriental Styles Download Itunes

1/3

## DOWNLOAD

2/3

Keep new and used batteries away from chil- dren • Automatic power-off registered trademarks of Microsoft Corporation.. • PEDAL > ASSIGNABLE connector to connect a footswitch pedal like the (optional) KORG PS1, PS3 or DS1H, or a continuous pedal like the (op- tional) KORG XVP-10 Volume pedal or EXP-2 Expression pedal.. • Part VI APPENDIX Installing the options Specs • Part I: LEt'S Start! • The main panel's logical layout ensures easy access to buttons, knobs and all controls.

By default, this connector will work as an Expression pedal. If the coin/button cell battery is swallowed it can cause severe internal burns in just 2 hours and can lead to death.. Using your Pa1000 is easy, thanks to the touch screen and the clean,